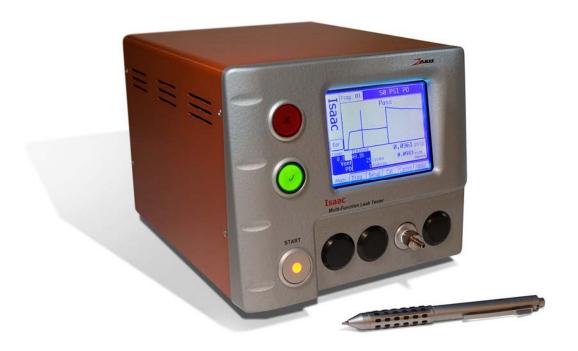

#### Simply powerful

The Isaac multi-tester is the newest product from Zaxis, designed to meet today's quality assurance demands.

The compact size of the Isaac enables it to be utilized in close proximity to test fixtures.

By reducing the test connection volume the test sensitivity increases and test times can be decreased. Additionally the internal volume of the Isaac is less than 1 cubic centimeter. The small internal volume combined with integrated sensors and a 24-bit analog to digital converter allow Zaxis to offer a leak tester with the highest sensitivity on the market. The Isaac is available for pressure/ vacuum decay, mass flow, burst and pressure cracking applications. The Isaac can be configured from one to four channels in a sequential or concurrent configuration depending upon applications

## **Isaac Specifications**

Dimensions:..... 6W"x7H" x9D"

Pressure Range...... 0-15, 0-100 & 0-500 PSIG

Other ranges available upon request

Media Compatibility..... Clean, dry, non-corrosive gasses compatible with Aluminum and 316 stainless

steel.

Power ...... 115-230 VAC 50/60 Hz auto sensing, 60 watts

Display ...... 4" backlit graphical LCD Touch screen

Engineering Units....... PSI, inches of H2o, kPa, mbar, mmHg, sccm etc

Test types...... Standard: Pressure decay, occlusion

Optional: Mass Flow, crack pressure, Burst & more

Stored Programs...... 100

Interface...... RS232, BCD, TCP/IP (Ethernet)

Auxiliary Outputs...... 24Vdc PLC interface

Time...... 0.1-999.9 seconds

Resolution...... Pressure: .00001 PSI

mass flow: range dependant typically .01 SCCM

Storage..... -20 to 70°C

Test port fitting...... 1/8 NPT female bulkhead

Controls......Graphical touch screen, 22.5 mm NEMA 13 Lighted pushbuttons and indicators